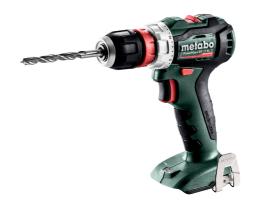

## 12 Volt Cordless Drill / Screwdriver Power-Maxx BS 12 BL Q

- Brushless drill/screwdriver with compact design for universal and demanding applications
- The Metabo 12 Volt class lightweight, yet powerful
- Metabo Quick System: quick change of bit retainer and bits, for flexible working
- Integrated LED work light with night light function for optimal brightness in the work area
- Handy belt hook and bit holder can be fixed either on the right or left side
- Ultra-M technology: highest performance, gentle charging and 3 years of warranty on the battery pack.

| Order no.<br>EAN code           | 601039890<br>4061792122789 |
|---------------------------------|----------------------------|
| Battery voltage                 | 12 V                       |
| Maximum torque - soft           | 18 Nm                      |
| Maximum torque, hard            | 45 Nm                      |
| Adjustable torque               | 0,5 - 5 Nm                 |
| Drill Ø steel                   | 10 mm                      |
| Drill-Ø soft wood               | 25 mm                      |
| No-load speed                   | 0 - 500 / 0 - 1.650<br>rpm |
| Chuck capacity                  | 1,5 - 10 mm                |
| Weight (including battery pack) | 1 kg                       |